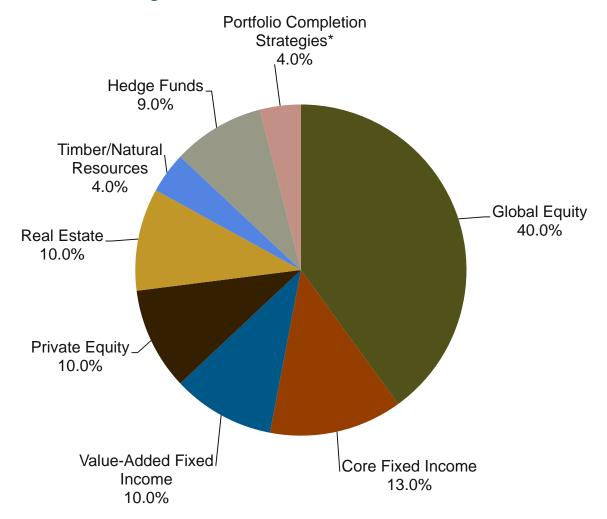

# **PRIT Fund Asset Allocation**

### **Long-Term Asset Allocation Targets**

<sup>\*</sup>Portfolio Completion Strategies (PCS) to be funded from Global Equities and Hedge Funds as new PCS investment strategies are recommended by PRIM Staff and approved by the Board.