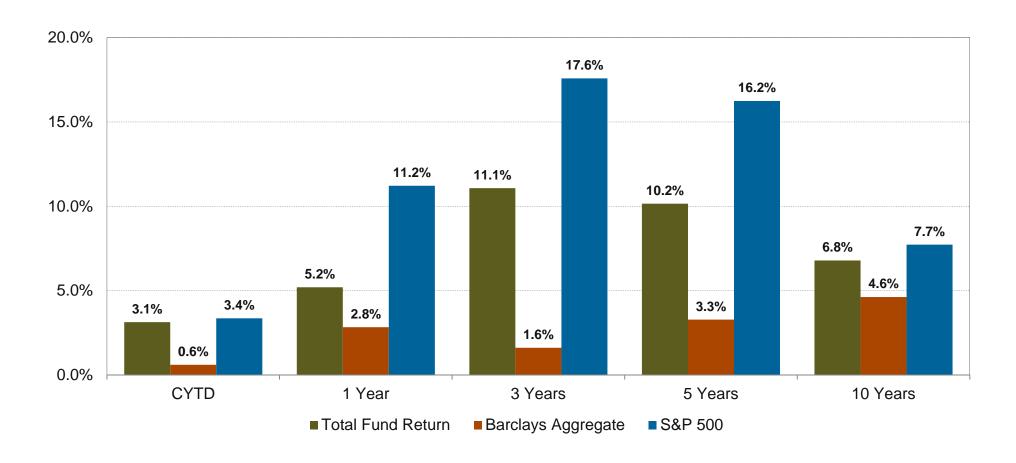

# **Total PRIT Fund Performance**

Gross of Fees compared to Bonds and Stocks as of July 31, 2015