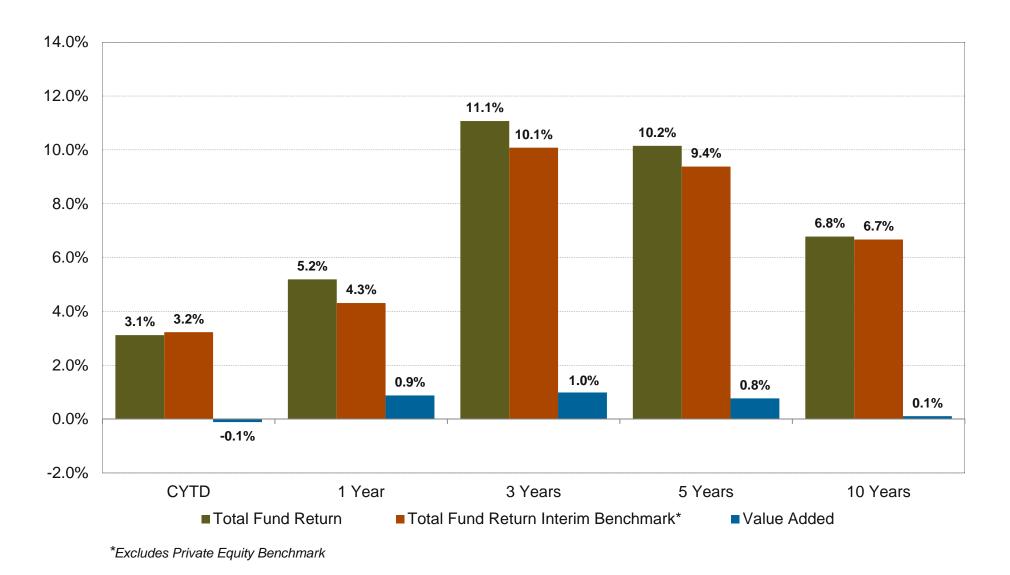

# **Total PRIT Fund Performance (\$61.5 Billion in Assets)**

Gross of Fees as of July 31, 2015