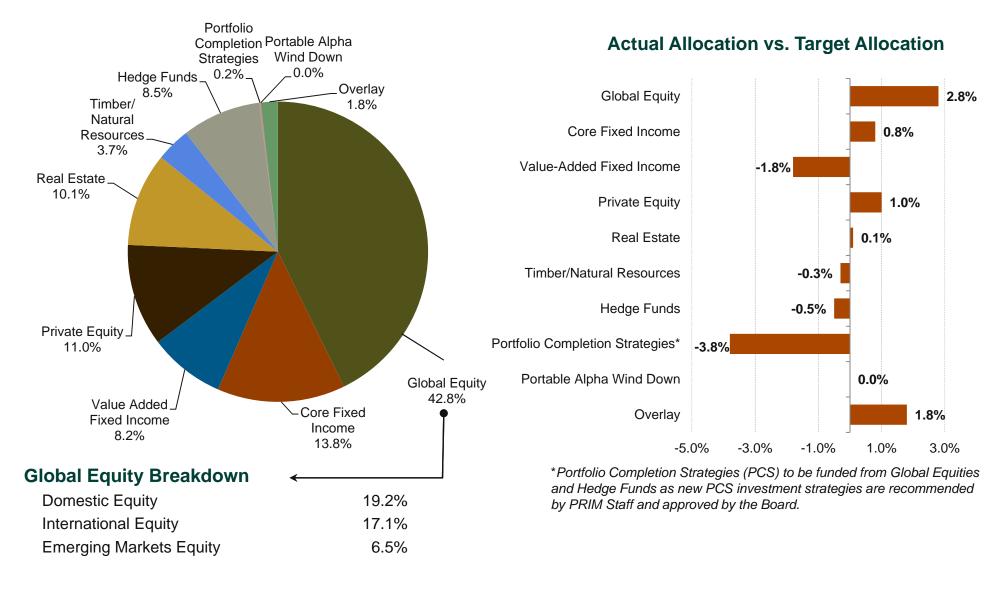

# **Total PRIT Fund Performance (\$61.5 Billion in Assets)**

Gross of Fees as of July 31, 2015





# **Total PRIT Fund Performance**

Gross of Fees compared to Bonds and Stocks as of July 31, 2015





# **PRIT Fund Asset Allocation**

### **Long-Term Asset Allocation Targets**



<sup>\*</sup>Portfolio Completion Strategies (PCS) to be funded from Global Equities and Hedge Funds as new PCS investment strategies are recommended by PRIM Staff and approved by the Board.



### **PRIT Fund Asset Allocation**

#### Actual Allocation as of July 31, 2015





#### PENSION RESERVES INVESTMENT TRUST SUMMARY OF PLAN PERFORMANCE RATES OF RETURN (GROSS OF FEES) Periods Ending July 31, 2015

| 26,292,481<br>8,486,603<br>5,024,335 | 42.8%<br>13.0%                                                         | 42.8%                                                                                 | 0.28                                                                                                                                                                                                                       | 0.28