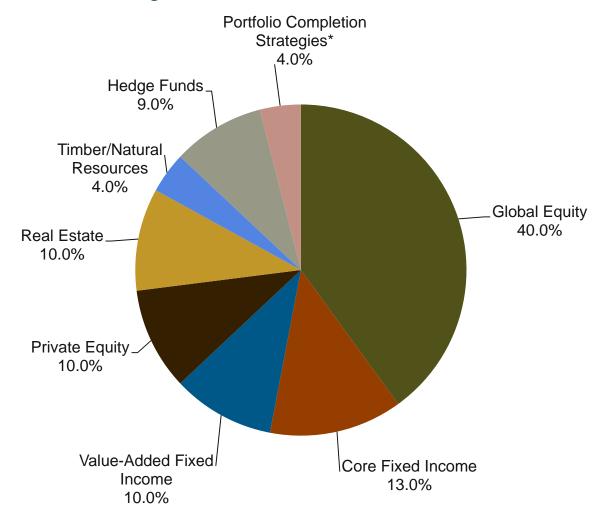

### **PRIT Fund Asset Allocation**

#### **Long-Term Asset Allocation Targets**

<sup>\*</sup>Portfolio Completion Strategies (PCS) to be funded from Global Equities and Hedge Funds as new PCS investment strategies are recommended by PRIM Staff and approved by the Board.