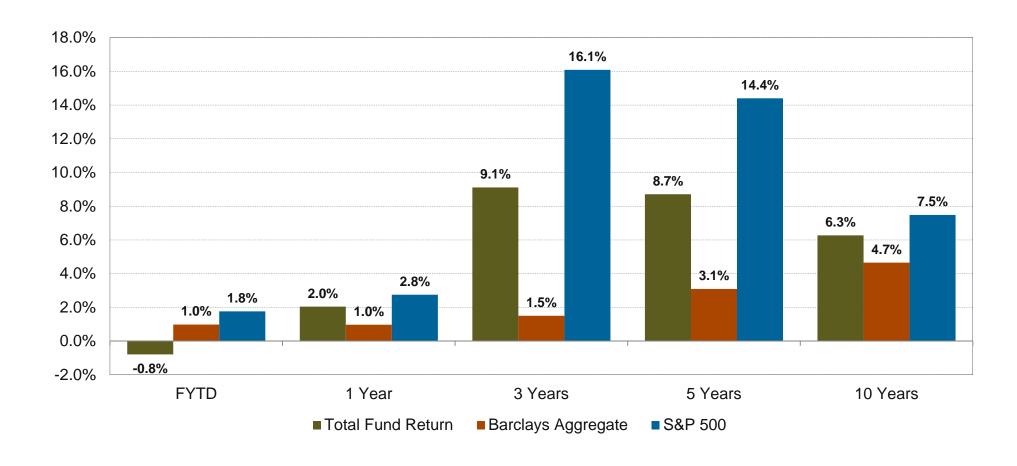

## **Total PRIT Fund Performance**

Gross of Fees compared to Bonds and Stocks as of November 30, 2015