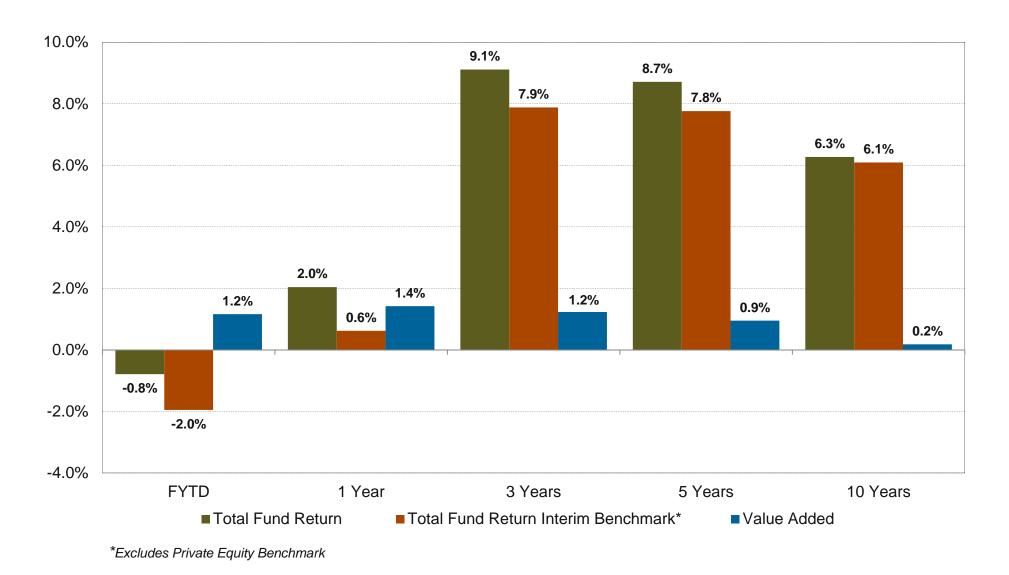

# **Total PRIT Fund Performance (\$60.2 Billion in Assets)**

Gross of Fees as of November 30, 2015