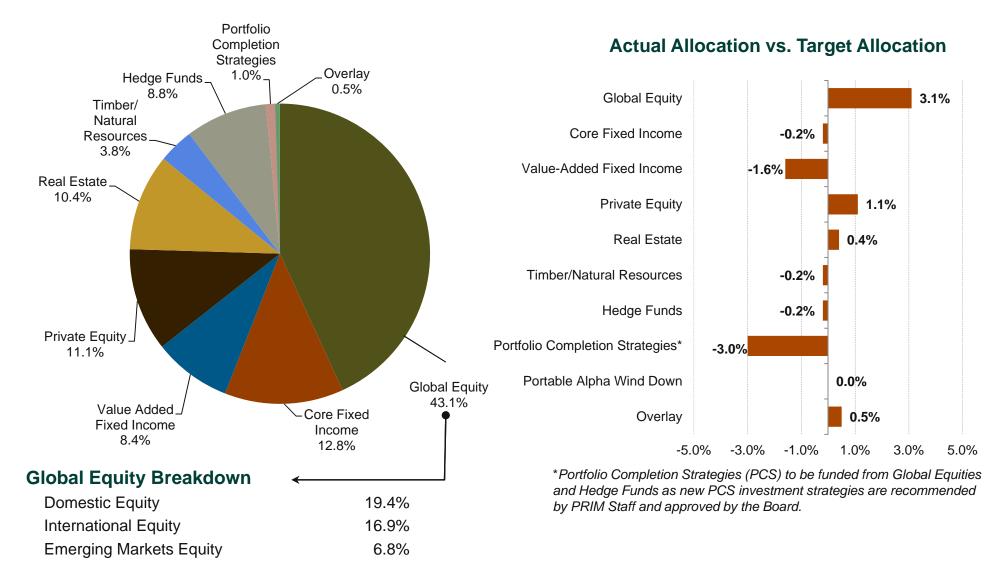

#### **PRIT Fund Asset Allocation**

#### Actual Allocation as of November 30, 2015