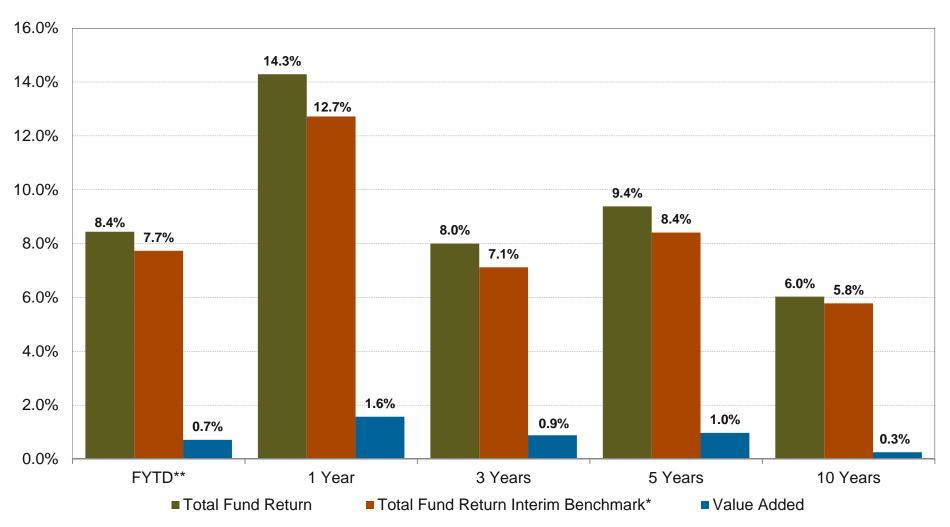

# **Total PRIT Fund Performance (\$71.6 Billion in Assets)**

Gross of Fees as of February 28, 2018

<sup>\*</sup>Target allocation using actual private equity and distressed debt returns.

<sup>\*\*</sup>Fiscal Year ends June 30th. Data as of February 28, 2018.

#### PENSION RESERVES INVESTMENT TRUST SUMMARY OF PLAN PERFORMANCE RATES OF RETURN (GROSS OF FEES) Periods Ending February 28, 2018

| 31,985,300<br>8,986,935<br>5,825,007<br>7,157,963<br>5,997,109<br>2,530,195 | 40.0%<br>12.0%<br>10.0%<br>11.0%                 | 44.6%<br>12.5%<br>8.1%<br>10.0%<br>8.4%               | -3.98<br>-1.38<br>-0.55<br>-0.32       | 13.33<br>-0.44<br>4.29<br>11.08        | 1.39<br>-2.85<br>0.64<br>0.17                                                                                                                                                                                   | 21.14<br>0.85<br>8.52                                                                                                                                                                                                                                                            | 9.46<br>0.52<br>5.17                                                                                                                                                                                                                                                                                                                                 | 10.73<br>3.20<br>4.42                                                                                                                                                                                                                                                                                                                                                                                                 | 6.45<br>3.86<br>6.88                                                                                                                                                                                                                                                                                                                                                                                                                                                                   | 6.46<br>7.28<br>8.33                                                                                                                                                                                                                                                                                                                                                                                                                                                                                                                                    |
|-----------------------------------------------------------------------------|--------------------------------------------------|-------------------------------------------------------|----------------------------------------|----------------------------------------|-----------------------------------------------------------------------------------------------------------------------------------------------------------------------------------------------------------------|----------------------------------------------------------------------------------------------------------------------------------------------------------------------------------------------------------------------------------------------------------------------------------|------------------------------------------------------------------------------------------------------------------------------------------------------------------------------------------------------------------------------------------------------------------------------------------------------------------------------------------------------|-----------------------------------------------------------------------------------------------------------------------------------------------------------------------------------------------------------------------------------------------------------------------------------------------------------------------------------------------------------------------------------------------------------------------|----------------------------------------------------------------------------------------------------------------------------------------------------------------------------------------------------------------------------------------------------------------------------------------------------------------------------------------------------------------------------------------------------------------------------------------------------------------------------------------|---------------------------------------------------------------------------------------------------------------------------------------------------------------------------------------------------------------------------------------------------------------------------------------------------------------------------------------------------------------------------------------------------------------------------------------------------------------------------------------------------------------------------------------------------------|
| 5,825,007<br>7,157,963<br>5,997,109                                         | 10.0%<br>11.0%                                   | 8.1%<br>10.0%                                         | -0.55                                  | 4.29                                   | 0.64                                                                                                                                                                                                            | 8.52                                                                                                                                                                                                                                                                             |                                                                                                                                                                                                                                                                                                                                                      |                                                                                                                                                                                                                                                                                                                                                                                                                       |                                                                                                                                                                                                                                                                                                                                                                                                                                                                                        |                                                                                                                                                                                                                                                                                                                                                                                                                                                                                                                                                         |
| 7,157,963<br>5,997,109                                                      | 11.0%                                            | 10.0%                                                 |                                        |                                        |                                                                                                                                                                                                                 |                                                                                                                                                                                                                                                                                  | 5.17                                                                                                                                                                                                                                                                                                                                                 | 4.42                                                                                                                                                                                                                                                                                                                                                                                                                  | 6.88                                                                                                                                                                                                                                                                                                                                                                                                                                                                                   | 8.33                                                                                                                                                                                                                                                                                                                                                                                                                                                                                                                                                    |
| 5,997,109                                                                   |                                                  |                                                       | -0.32                                  | 11.08                                  | 0.17                                                                                                                                                                                                            | 24.45                                                                                                                                                                                                                                                                            |                                                                                                                                                                                                                                                                                                                                                      |                                                                                                                                                                                                                                                                                                                                                                                                                       |                                                                                                                                                                                                                                                                                                                                                                                                                                                                                        |                                                                                                                                                                                                                                                                                                                                                                                                                                                                                                                                                         |
|                                                                             | 10.0%                                            | 8.4%                                                  |                                        |                                        |                                                                                                                                                                                                                 | 24.46                                                                                                                                                                                                                                                                            | 18.88                                                                                                                                                                                                                                                                                                                                                | 19.26                                                                                                                                                                                                                                                                                                                                                                                                                 | 12.81                                                                                                                                                                                                                                                                                                                                                                                                                                                                                  | 14.76                                                                                                                                                                                                                                                                                                                                                                                                                                                                                                                                                   |
| 2,530,195                                                                   |                                                  |                                                       | -1.49                                  | 3.15                                   | -1.07                                                                                                                                                                                                           | 6.12                                                                                                                                                                                                                                                                             | 8.53                                                                                                                                                                                                                                                                                                                                                 | 10.28                                                                                                                                                                                                                                                                                                                                                                                                                 | 6.44                                                                                                                                                                                                                                                                                                                                                                                                                                                                                   | 6.57                                                                                                                                                                                                                                                                                                                                                                                                                                                                                                                                                    |
|                                                                             | 4.0%                                             | 3.5%                                                  | -0.40                                  | 3.97                                   | -0.04                                                                                                                                                                                                           | 7.79                                                                                                                                                                                                                                                                             | 5.06                                                                                                                                                                                                                                                                                                                                                 | 6.84                                                                                                                                                                                                                                                                                                                                                                                                                  | 4.34                                                                                                                                                                                                                                                                                                                                                                                                                                                                                   | 8.99                                                                                                                                                                                                                                                                                                                                                                                                                                                                                                                                                    |
| 7,962,050                                                                   | 13.0%                                            | 11.1%                                                 | -1.44                                  | 5.36                                   | 0.16                                                                                                                                                                                                            | 6.29                                                                                                                                                                                                                                                                             | 2.84                                                                                                                                                                                                                                                                                                                                                 | 5.10                                                                                                                                                                                                                                                                                                                                                                                                                  | 3.15                                                                                                                                                                                                                                                                                                                                                                                                                                                                                   | 4.65                                                                                                                                                                                                                                                                                                                                                                                                                                                                                                                                                    |
| 963,198                                                                     | 0.0%                                             | 1.3%                                                  | -1.86                                  | 4.39                                   | -0.26                                                                                                                                                                                                           | 7.47                                                                                                                                                                                                                                                                             | 3.62                                                                                                                                                                                                                                                                                                                                                 |                                                                                                                                                                                                                                                                                                                                                                                                                       |                                                                                                                                                                                                                                                                                                                                                                                                                                                                                        | 5.53                                                                                                                                                                                                                                                                                                                                                                                                                                                                                                                                                    |
| 71,636,608                                                                  | 100%                                             | 100%                                                  | -2.39                                  | 8.44                                   | 0.28                                                                                                                                                                                                            | 14.29                                                                                                                                                                                                                                                                            | 8.00                                                                                                                                                                                                                                                                                                                                                 | 9.38                                                                                                                                                                                                                                                                                                                                                                                                                  | 6.03                                                                                                                                                                                                                                                                                                                                                                                                                                                                                   | 9.52                                                                                                                                                                                                                                                                                                                                                                                                                                                                                                                                                    |
|                                                                             |                                                  |                                                       | -2.21                                  | 7.73                                   | 0.17                                                                                                                                                                                                            | 12.72                                                                                                                                                                                                                                                                            | 7.12                                                                                                                                                                                                                                                                                                                                                 | 8.41                                                                                                                                                                                                                                                                                                                                                                                                                  | 5.78                                                                                                                                                                                                                                                                                                                                                                                                                                                                                   | 9.92                                                                                                                                                                                                                                                                                                                                                                                                                                                                                                                                                    |
| 2                                                                           |                                                  |                                                       | -2.05                                  | 7.46                                   | 0.41                                                                                                                                                                                                            | 11.68                                                                                                                                                                                                                                                                            | 6.77                                                                                                                                                                                                                                                                                                                                                 | 7.78                                                                                                                                                                                                                                                                                                                                                                                                                  | 5.49                                                                                                                                                                                                                                                                                                                                                                                                                                                                                   | 9.80                                                                                                                                                                                                                                                                                                                                                                                                                                                                                                                                                    |
| 11,144                                                                      |                                                  |                                                       | 0.12                                   | 0.90                                   | 0.25                                                                                                                                                                                                            | 1.26                                                                                                                                                                                                                                                                             | 0.71                                                                                                                                                                                                                                                                                                                                                 | 0.48                                                                                                                                                                                                                                                                                                                                                                                                                  | 0.50                                                                                                                                                                                                                                                                                                                                                                                                                                                                                   | 3.75                                                                                                                                                                                                                                                                                                                                                                                                                                                                                                                                                    |
| 26,711                                                                      |                                                  |                                                       | 0.12                                   | 0.90                                   | 0.25                                                                                                                                                                                                            | 1.25                                                                                                                                                                                                                                                                             | 0.70                                                                                                                                                                                                                                                                                                                                                 | 0.47                                                                                                                                                                                                                                                                                                                                                                                                                  | 0.43                                                                                                                                                                                                                                                                                                                                                                                                                                                                                   | 2.54                                                                                                                                                                                                                                                                                                                                                                                                                                                                                                                                                    |
| 71,674,464                                                                  |                                                  |                                                       | -2.39                                  | 8.42                                   | 0.28                                                                                                                                                                                                            | 14.24                                                                                                                                                                                                                                                                            | 7.97                                                                                                                                                                                                                                                                                                                                                 | 9.35                                                                                                                                                                                                                                                                                                                                                                                                                  | 6.00                                                                                                                                                                                                                                                                                                                                                                                                                                                                                   | 9.56                                                                                                                                                                                                                                                                                                                                                                                                                                                                                                                                                    |
| )                                                                           | 71,636,608<br>) <sup>2</sup><br>11,144<br>26,711 | 71,636,608 100%<br>) <sup>2</sup><br>11,144<br>26,711 | 71,636,608 100% 100% ) 2 11,144 26,711 | 71,636,608 100% 100% -2.39 -2.21 -2.05 | 71,636,608         100%         100%         -2.39         8.44           -2.21         7.73           -2.05         7.46           11,144         0.12         0.90           26,711         0.12         0.90 | 71,636,608         100%         100%         -2.39         8.44         0.28           -2.21         7.73         0.17           -2.05         7.46         0.41           11,144         0.12         0.90         0.25           26,711         0.12         0.90         0.25 | 71,636,608         100%         100%         -2.39         8.44         0.28         14.29           -2.21         7.73         0.17         12.72           -2.05         7.46         0.41         11.68           11,144         0.12         0.90         0.25         1.26           26,711         0.12         0.90         0.25         1.25 | 71,636,608         100%         100%         -2.39         8.44         0.28         14.29         8.00           -2.21         7.73         0.17         12.72         7.12           -2.05         7.46         0.41         11.68         6.77           11,144         0.12         0.90         0.25         1.26         0.71           26,711         0.12         0.90         0.25         1.25         0.70 | 71,636,608         100%         100%         -2.39         8.44         0.28         14.29         8.00         9.38           -2.21         7.73         0.17         12.72         7.12         8.41           -2.05         7.46         0.41         11.68         6.77         7.78           11,144         0.12         0.90         0.25         1.26         0.71         0.48           26,711         0.12         0.90         0.25         1.25         0.70         0.47 | 71,636,608         100%         100%         -2.39         8.44         0.28         14.29         8.00         9.38         6.03           -2.21         7.73         0.17         12.72         7.12         8.41         5.78           -2.05         7.46         0.41         11.68         6.77         7.78         5.49           11,144         0.12         0.90         0.25         1.26         0.71         0.48         0.50           26,711         0.12         0.90         0.25         1.25         0.70         0.47         0.43 |