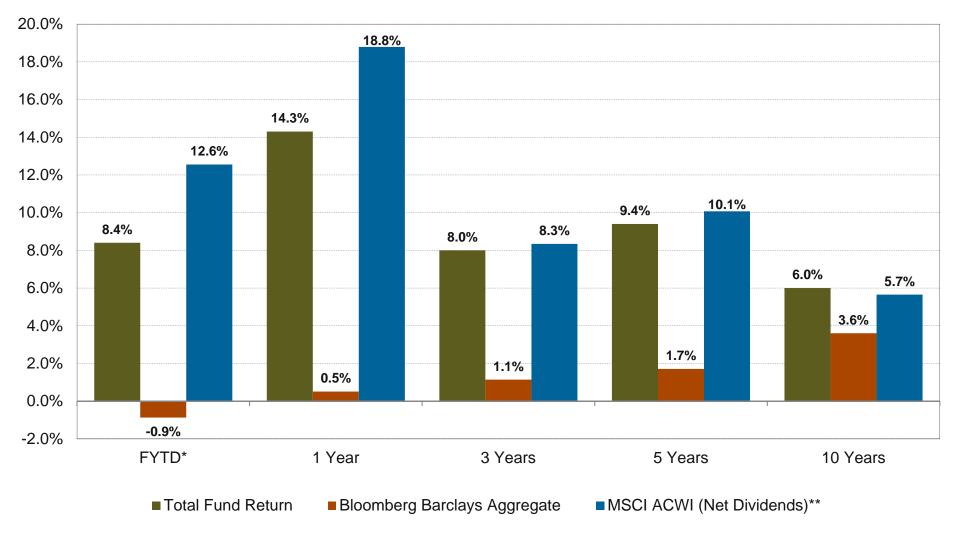

## **Total PRIT Fund Performance**

Gross of Fees compared to Bonds and Stocks as of February 28, 2018

\*Fiscal Year ends June 30th

\*\*Source: Callan LLC

#### PENSION RESERVES INVESTMENT TRUST SUMMARY OF PLAN PERFORMANCE RATES OF RETURN (GROSS OF FEES) Periods Ending February 28, 2018

| 31,985,300<br>8,986,935<br>5,825,007<br>7,157,963<br>5,997,109<br>2,530,195 | 40.0%<br>12.0%<br>10.0%<br>11.0%                 | 44.6%<br>12.5%<br>8.1%<br>10.0%<br>8.4%               | -3.98<br>-1.38<br>-0.55<br>-0.32       | 13.33<br>-0.44<br>4.29<br>11.08        | 1.39<br>-2.85<br>0.64<br>0.17                                                                                                                                                                                   | 21.14<br>0.85<br>8.52                                                                                                                                                                                                                                                            | 9.46<br>0.52<br>5.17                                                                                                                                                                                                                                                                                                                                 | 10.73<br>3.20<br>4.42                                                                                                                                                                                                                                                                                                                                                                                                 | 6.45<br>3.86<br>6.88                                                                                                                                                                                                                                                                                                                                                                                                                                                                   | 6.46<br>7.28<br>8.33                                                                                                                                                                                                                                                                                                                                                                                                                                                                                                                                    |
|-----------------------------------------------------------------------------|--------------------------------------------------|-------------------------------------------------------|----------------------------------------|----------------------------------------|-----------------------------------------------------------------------------------------------------------------------------------------------------------------------------------------------------------------|----------------------------------------------------------------------------------------------------------------------------------------------------------------------------------------------------------------------------------------------------------------------------------|------------------------------------------------------------------------------------------------------------------------------------------------------------------------------------------------------------------------------------------------------------------------------------------------------------------------------------------------------|-----------------------------------------------------------------------------------------------------------------------------------------------------------------------------------------------------------------------------------------------------------------------------------------------------------------------------------------------------------------------------------------------------------------------|----------------------------------------------------------------------------------------------------------------------------------------------------------------------------------------------------------------------------------------------------------------------------------------------------------------------------------------------------------------------------------------------------------------------------------------------------------------------------------------|---------------------------------------------------------------------------------------------------------------------------------------------------------------------------------------------------------------------------------------------------------------------------------------------------------------------------------------------------------------------------------------------------------------------------------------------------------------------------------------------------------------------------------------------------------|
| 5,825,007<br>7,157,963<br>5,997,109                                         | 10.0%<br>11.0%                                   | 8.1%<br>10.0%                                         | -0.55                                  | 4.29                                   | 0.64                                                                                                                                                                                                            | 8.52                                                                                                                                                                                                                                                                             |                                                                                                                                                                                                                                                                                                                                                      |                                                                                                                                                                                                                                                                                                                                                                                                                       |                                                                                                                                                                                                                                                                                                                                                                                                                                                                                        |                                                                                                                                                                                                                                                                                                                                                                                                                                                                                                                                                         |
| 7,157,963<br>5,997,109                                                      | 11.0%                                            | 10.0%                                                 |                                        |                                        |                                                                                                                                                                                                                 |                                                                                                                                                                                                                                                                                  | 5.17                                                                                                                                                                                                                                                                                                                                                 | 4.42                                                                                                                                                                                                                                                                                                                                                                                                                  | 6.88                                                                                                                                                                                                                                                                                                                                                                                                                                                                                   | 8.33                                                                                                                                                                                                                                                                                                                                                                                                                                                                                                                                                    |
| 5,997,109                                                                   |                                                  |                                                       | -0.32                                  | 11.08                                  | 0.17                                                                                                                                                                                                            | 24.45                                                                                                                                                                                                                                                                            |                                                                                                                                                                                                                                                                                                                                                      |                                                                                                                                                                                                                                                                                                                                                                                                                       |                                                                                                                                                                                                                                                                                                                                                                                                                                                                                        |                                                                                                                                                                                                                                                                                                                                                                                                                                                                                                                                                         |
|                                                                             | 10.0%                                            | 8.4%                                                  |                                        |                                        |                                                                                                                                                                                                                 | 24.46                                                                                                                                                                                                                                                                            | 18.88                                                                                                                                                                                                                                                                                                                                                | 19.26                                                                                                                                                                                                                                                                                                                                                                                                                 | 12.81                                                                                                                                                                                                                                                                                                                                                                                                                                                                                  | 14.76                                                                                                                                                                                                                                                                                                                                                                                                                                                                                                                                                   |
| 2,530,195                                                                   |                                                  |                                                       | -1.49                                  | 3.15                                   | -1.07                                                                                                                                                                                                           | 6.12                                                                                                                                                                                                                                                                             | 8.53                                                                                                                                                                                                                                                                                                                                                 | 10.28                                                                                                                                                                                                                                                                                                                                                                                                                 | 6.44                                                                                                                                                                                                                                                                                                                                                                                                                                                                                   | 6.57                                                                                                                                                                                                                                                                                                                                                                                                                                                                                                                                                    |
|                                                                             | 4.0%                                             | 3.5%                                                  | -0.40                                  | 3.97                                   | -0.04                                                                                                                                                                                                           | 7.79                                                                                                                                                                                                                                                                             | 5.06                                                                                                                                                                                                                                                                                                                                                 | 6.84                                                                                                                                                                                                                                                                                                                                                                                                                  | 4.34                                                                                                                                                                                                                                                                                                                                                                                                                                                                                   | 8.99                                                                                                                                                                                                                                                                                                                                                                                                                                                                                                                                                    |
| 7,962,050                                                                   | 13.0%                                            | 11.1%                                                 | -1.44                                  | 5.36                                   | 0.16                                                                                                                                                                                                            | 6.29                                                                                                                                                                                                                                                                             | 2.84                                                                                                                                                                                                                                                                                                                                                 | 5.10                                                                                                                                                                                                                                                                                                                                                                                                                  | 3.15                                                                                                                                                                                                                                                                                                                                                                                                                                                                                   | 4.65                                                                                                                                                                                                                                                                                                                                                                                                                                                                                                                                                    |
| 963,198                                                                     | 0.0%                                             | 1.3%                                                  | -1.86                                  | 4.39                                   | -0.26                                                                                                                                                                                                           | 7.47                                                                                                                                                                                                                                                                             | 3.62                                                                                                                                                                                                                                                                                                                                                 |                                                                                                                                                                                                                                                                                                                                                                                                                       |                                                                                                                                                                                                                                                                                                                                                                                                                                                                                        | 5.53                                                                                                                                                                                                                                                                                                                                                                                                                                                                                                                                                    |
| 71,636,608                                                                  | 100%                                             | 100%                                                  | -2.39                                  | 8.44                                   | 0.28                                                                                                                                                                                                            | 14.29                                                                                                                                                                                                                                                                            | 8.00                                                                                                                                                                                                                                                                                                                                                 | 9.38                                                                                                                                                                                                                                                                                                                                                                                                                  | 6.03                                                                                                                                                                                                                                                                                                                                                                                                                                                                                   | 9.52                                                                                                                                                                                                                                                                                                                                                                                                                                                                                                                                                    |
|                                                                             |                                                  |                                                       | -2.21                                  | 7.73                                   | 0.17                                                                                                                                                                                                            | 12.72                                                                                                                                                                                                                                                                            | 7.12                                                                                                                                                                                                                                                                                                                                                 | 8.41                                                                                                                                                                                                                                                                                                                                                                                                                  | 5.78                                                                                                                                                                                                                                                                                                                                                                                                                                                                                   | 9.92                                                                                                                                                                                                                                                                                                                                                                                                                                                                                                                                                    |
| 2                                                                           |                                                  |                                                       | -2.05                                  | 7.46                                   | 0.41                                                                                                                                                                                                            | 11.68                                                                                                                                                                                                                                                                            | 6.77                                                                                                                                                                                                                                                                                                                                                 | 7.78                                                                                                                                                                                                                                                                                                                                                                                                                  | 5.49                                                                                                                                                                                                                                                                                                                                                                                                                                                                                   | 9.80                                                                                                                                                                                                                                                                                                                                                                                                                                                                                                                                                    |
| 11,144                                                                      |                                                  |                                                       | 0.12                                   | 0.90                                   | 0.25                                                                                                                                                                                                            | 1.26                                                                                                                                                                                                                                                                             | 0.71                                                                                                                                                                                                                                                                                                                                                 | 0.48                                                                                                                                                                                                                                                                                                                                                                                                                  | 0.50                                                                                                                                                                                                                                                                                                                                                                                                                                                                                   | 3.75                                                                                                                                                                                                                                                                                                                                                                                                                                                                                                                                                    |
| 26,711                                                                      |                                                  |                                                       | 0.12                                   | 0.90                                   | 0.25                                                                                                                                                                                                            | 1.25                                                                                                                                                                                                                                                                             | 0.70                                                                                                                                                                                                                                                                                                                                                 | 0.47                                                                                                                                                                                                                                                                                                                                                                                                                  | 0.43                                                                                                                                                                                                                                                                                                                                                                                                                                                                                   | 2.54                                                                                                                                                                                                                                                                                                                                                                                                                                                                                                                                                    |
| 71,674,464                                                                  |                                                  |                                                       | -2.39                                  | 8.42                                   | 0.28                                                                                                                                                                                                            | 14.24                                                                                                                                                                                                                                                                            | 7.97                                                                                                                                                                                                                                                                                                                                                 | 9.35                                                                                                                                                                                                                                                                                                                                                                                                                  | 6.00                                                                                                                                                                                                                                                                                                                                                                                                                                                                                   | 9.56                                                                                                                                                                                                                                                                                                                                                                                                                                                                                                                                                    |
| )                                                                           | 71,636,608<br>) <sup>2</sup><br>11,144<br>26,711 | 71,636,608 100%<br>) <sup>2</sup><br>11,144<br>26,711 | 71,636,608 100% 100% ) 2 11,144 26,711 | 71,636,608 100% 100% -2.39 -2.21 -2.05 | 71,636,608         100%         100%         -2.39         8.44           -2.21         7.73           -2.05         7.46           11,144         0.12         0.90           26,711         0.12         0.90 | 71,636,608         100%         100%         -2.39         8.44         0.28           -2.21         7.73         0.17           -2.05         7.46         0.41           11,144         0.12         0.90         0.25           26,711         0.12         0.90         0.25 | 71,636,608         100%         100%         -2.39         8.44         0.28         14.29           -2.21         7.73         0.17         12.72           -2.05         7.46         0.41         11.68           11,144         0.12         0.90         0.25         1.26           26,711         0.12         0.90         0.25         1.25 | 71,636,608         100%         100%         -2.39         8.44         0.28         14.29         8.00           -2.21         7.73         0.17         12.72         7.12           -2.05         7.46         0.41         11.68         6.77           11,144         0.12         0.90         0.25         1.26         0.71           26,711         0.12         0.90         0.25         1.25         0.70 | 71,636,608         100%         100%         -2.39         8.44         0.28         14.29         8.00         9.38           -2.21         7.73         0.17         12.72         7.12         8.41           -2.05         7.46         0.41         11.68         6.77         7.78           11,144         0.12         0.90         0.25         1.26         0.71         0.48           26,711         0.12         0.90         0.25         1.25         0.70         0.47 | 71,636,608         100%         100%         -2.39         8.44         0.28         14.29         8.00         9.38         6.03           -2.21         7.73         0.17         12.72         7.12         8.41         5.78           -2.05         7.46         0.41         11.68         6.77         7.78         5.49           11,144         0.12         0.90         0.25         1.26         0.71         0.48         0.50           26,711         0.12         0.90         0.25         1.25         0.70         0.47         0.43 |