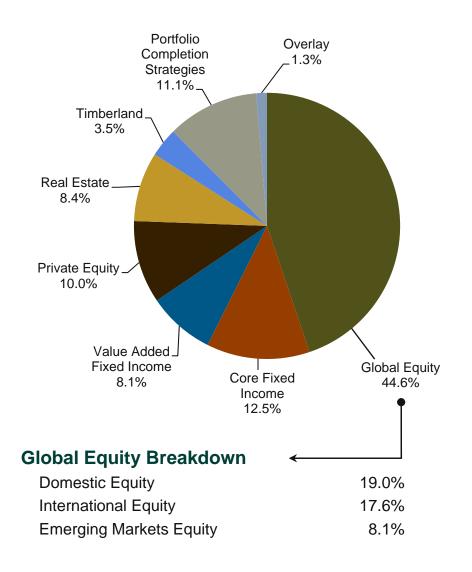

## **PRIT Fund Asset Allocation**

#### **PRIT Fund Asset Allocation**

#### Actual Allocation as of February 28, 2018

#### **Actual Allocation vs. Long Term Target Allocation**

#### PENSION RESERVES INVESTMENT TRUST SUMMARY OF PLAN PERFORMANCE RATES OF RETURN (GROSS OF FEES) Periods Ending February 28, 2018

| 31,985,300<br>8,986,935<br>5,825,007<br>7,157,963<br>5,997,109<br>2,530,195 | 40.0%<br>12.0%<br>10.0%<br>11.0%                 | 44.6%<br>12.5%<br>8.1%<br>10.0%<br>8.4%               | -3.98<br>-1.38<br>-0.55<br>-0.32       | 13.33<br>-0.44<br>4.29<br>11.08        | 1.39<br>-2.85<br>0.64<br>0.17                                                                                                                                                                                   | 21.14<br>0.85<br>8.52                                                                                                                                                                                                                                                            | 9.46<br>0.52<br>5.17                                                                                                                                                                                                                                                                                                                                 | 10.73<br>3.20<br>4.42                                                                                                                                                                                                                                                                                                                                                                                                 | 6.45<br>3.86<br>6.88                                                                                                                                                                                                                                                                                                                                                                                                                                                                   | 6.46<br>7.28<br>8.33                                                                                                                                                                                                                                                                                                                                                                                                                                                                                                                                    |
|-----------------------------------------------------------------------------|--------------------------------------------------|-------------------------------------------------------|----------------------------------------|----------------------------------------|-----------------------------------------------------------------------------------------------------------------------------------------------------------------------------------------------------------------|----------------------------------------------------------------------------------------------------------------------------------------------------------------------------------------------------------------------------------------------------------------------------------|------------------------------------------------------------------------------------------------------------------------------------------------------------------------------------------------------------------------------------------------------------------------------------------------------------------------------------------------------|-----------------------------------------------------------------------------------------------------------------------------------------------------------------------------------------------------------------------------------------------------------------------------------------------------------------------------------------------------------------------------------------------------------------------|----------------------------------------------------------------------------------------------------------------------------------------------------------------------------------------------------------------------------------------------------------------------------------------------------------------------------------------------------------------------------------------------------------------------------------------------------------------------------------------|---------------------------------------------------------------------------------------------------------------------------------------------------------------------------------------------------------------------------------------------------------------------------------------------------------------------------------------------------------------------------------------------------------------------------------------------------------------------------------------------------------------------------------------------------------|
| 5,825,007<br>7,157,963<br>5,997,109                                         | 10.0%<br>11.0%                                   | 8.1%<br>10.0%                                         | -0.55                                  | 4.29                                   | 0.64                                                                                                                                                                                                            | 8.52                                                                                                                                                                                                                                                                             |                                                                                                                                                                                                                                                                                                                                                      |                                                                                                                                                                                                                                                                                                                                                                                                                       |                                                                                                                                                                                                                                                                                                                                                                                                                                                                                        |                                                                                                                                                                                                                                                                                                                                                                                                                                                                                                                                                         |
| 7,157,963<br>5,997,109                                                      | 11.0%                                            | 10.0%                                                 |                                        |                                        |                                                                                                                                                                                                                 |                                                                                                                                                                                                                                                                                  | 5.17                                                                                                                                                                                                                                                                                                                                                 | 4.42                                                                                                                                                                                                                                                                                                                                                                                                                  | 6.88                                                                                                                                                                                                                                                                                                                                                                                                                                                                                   | 8.33                                                                                                                                                                                                                                                                                                                                                                                                                                                                                                                                                    |
| 5,997,109                                                                   |                                                  |                                                       | -0.32                                  | 11.08                                  | 0.17                                                                                                                                                                                                            | 24.45                                                                                                                                                                                                                                                                            |                                                                                                                                                                                                                                                                                                                                                      |                                                                                                                                                                                                                                                                                                                                                                                                                       |                                                                                                                                                                                                                                                                                                                                                                                                                                                                                        |                                                                                                                                                                                                                                                                                                                                                                                                                                                                                                                                                         |
|                                                                             | 10.0%                                            | 8.4%                                                  |                                        |                                        |                                                                                                                                                                                                                 | 24.46                                                                                                                                                                                                                                                                            | 18.88                                                                                                                                                                                                                                                                                                                                                | 19.26                                                                                                                                                                                                                                                                                                                                                                                                                 | 12.81                                                                                                                                                                                                                                                                                                                                                                                                                                                                                  | 14.76                                                                                                                                                                                                                                                                                                                                                                                                                                                                                                                                                   |
| 2,530,195                                                                   |                                                  |                                                       | -1.49                                  | 3.15                                   | -1.07                                                                                                                                                                                                           | 6.12                                                                                                                                                                                                                                                                             | 8.53                                                                                                                                                                                                                                                                                                                                                 | 10.28                                                                                                                                                                                                                                                                                                                                                                                                                 | 6.44                                                                                                                                                                                                                                                                                                                                                                                                                                                                                   | 6.57                                                                                                                                                                                                                                                                                                                                                                                                                                                                                                                                                    |
|                                                                             | 4.0%                                             | 3.5%                                                  | -0.40                                  | 3.97                                   | -0.04                                                                                                                                                                                                           | 7.79                                                                                                                                                                                                                                                                             | 5.06                                                                                                                                                                                                                                                                                                                                                 | 6.84                                                                                                                                                                                                                                                                                                                                                                                                                  | 4.34                                                                                                                                                                                                                                                                                                                                                                                                                                                                                   | 8.99                                                                                                                                                                                                                                                                                                                                                                                                                                                                                                                                                    |
| 7,962,050                                                                   | 13.0%                                            | 11.1%                                                 | -1.44                                  | 5.36                                   | 0.16                                                                                                                                                                                                            | 6.29                                                                                                                                                                                                                                                                             | 2.84                                                                                                                                                                                                                                                                                                                                                 | 5.10                                                                                                                                                                                                                                                                                                                                                                                                                  | 3.15                                                                                                                                                                                                                                                                                                                                                                                                                                                                                   | 4.65                                                                                                                                                                                                                                                                                                                                                                                                                                                                                                                                                    |
| 963,198                                                                     | 0.0%                                             | 1.3%                                                  | -1.86                                  | 4.39                                   | -0.26                                                                                                                                                                                                           | 7.47                                                                                                                                                                                                                                                                             | 3.62                                                                                                                                                                                                                                                                                                                                                 |                                                                                                                                                                                                                                                                                                                                                                                                                       |                                                                                                                                                                                                                                                                                                                                                                                                                                                                                        | 5.53                                                                                                                                                                                                                                                                                                                                                                                                                                                                                                                                                    |
| 71,636,608                                                                  | 100%                                             | 100%                                                  | -2.39                                  | 8.44                                   | 0.28                                                                                                                                                                                                            | 14.29                                                                                                                                                                                                                                                                            | 8.00                                                                                                                                                                                                                                                                                                                                                 | 9.38                                                                                                                                                                                                                                                                                                                                                                                                                  | 6.03                                                                                                                                                                                                                                                                                                                                                                                                                                                                                   | 9.52                                                                                                                                                                                                                                                                                                                                                                                                                                                                                                                                                    |
|                                                                             |                                                  |                                                       | -2.21                                  | 7.73                                   | 0.17                                                                                                                                                                                                            | 12.72                                                                                                                                                                                                                                                                            | 7.12                                                                                                                                                                                                                                                                                                                                                 | 8.41                                                                                                                                                                                                                                                                                                                                                                                                                  | 5.78                                                                                                                                                                                                                                                                                                                                                                                                                                                                                   | 9.92                                                                                                                                                                                                                                                                                                                                                                                                                                                                                                                                                    |
| 2                                                                           |                                                  |                                                       | -2.05                                  | 7.46                                   | 0.41                                                                                                                                                                                                            | 11.68                                                                                                                                                                                                                                                                            | 6.77                                                                                                                                                                                                                                                                                                                                                 | 7.78                                                                                                                                                                                                                                                                                                                                                                                                                  | 5.49                                                                                                                                                                                                                                                                                                                                                                                                                                                                                   | 9.80                                                                                                                                                                                                                                                                                                                                                                                                                                                                                                                                                    |
| 11,144                                                                      |                                                  |                                                       | 0.12                                   | 0.90                                   | 0.25                                                                                                                                                                                                            | 1.26                                                                                                                                                                                                                                                                             | 0.71                                                                                                                                                                                                                                                                                                                                                 | 0.48                                                                                                                                                                                                                                                                                                                                                                                                                  | 0.50                                                                                                                                                                                                                                                                                                                                                                                                                                                                                   | 3.75                                                                                                                                                                                                                                                                                                                                                                                                                                                                                                                                                    |
| 26,711                                                                      |                                                  |                                                       | 0.12                                   | 0.90                                   | 0.25                                                                                                                                                                                                            | 1.25                                                                                                                                                                                                                                                                             | 0.70                                                                                                                                                                                                                                                                                                                                                 | 0.47                                                                                                                                                                                                                                                                                                                                                                                                                  | 0.43                                                                                                                                                                                                                                                                                                                                                                                                                                                                                   | 2.54                                                                                                                                                                                                                                                                                                                                                                                                                                                                                                                                                    |
| 71,674,464                                                                  |                                                  |                                                       | -2.39                                  | 8.42                                   | 0.28                                                                                                                                                                                                            | 14.24                                                                                                                                                                                                                                                                            | 7.97                                                                                                                                                                                                                                                                                                                                                 | 9.35                                                                                                                                                                                                                                                                                                                                                                                                                  | 6.00                                                                                                                                                                                                                                                                                                                                                                                                                                                                                   | 9.56                                                                                                                                                                                                                                                                                                                                                                                                                                                                                                                                                    |
| )                                                                           | 71,636,608<br>) <sup>2</sup><br>11,144<br>26,711 | 71,636,608 100%<br>) <sup>2</sup><br>11,144<br>26,711 | 71,636,608 100% 100% ) 2 11,144 26,711 | 71,636,608 100% 100% -2.39 -2.21 -2.05 | 71,636,608         100%         100%         -2.39         8.44           -2.21         7.73           -2.05         7.46           11,144         0.12         0.90           26,711         0.12         0.90 | 71,636,608         100%         100%         -2.39         8.44         0.28           -2.21         7.73         0.17           -2.05         7.46         0.41           11,144         0.12         0.90         0.25           26,711         0.12         0.90         0.25 | 71,636,608         100%         100%         -2.39         8.44         0.28         14.29           -2.21         7.73         0.17         12.72           -2.05         7.46         0.41         11.68           11,144         0.12         0.90         0.25         1.26           26,711         0.12         0.90         0.25         1.25 | 71,636,608         100%         100%         -2.39         8.44         0.28         14.29         8.00           -2.21         7.73         0.17         12.72         7.12           -2.05         7.46         0.41         11.68         6.77           11,144         0.12         0.90         0.25         1.26         0.71           26,711         0.12         0.90         0.25         1.25         0.70 | 71,636,608         100%         100%         -2.39         8.44         0.28         14.29         8.00         9.38           -2.21         7.73         0.17         12.72         7.12         8.41           -2.05         7.46         0.41         11.68         6.77         7.78           11,144         0.12         0.90         0.25         1.26         0.71         0.48           26,711         0.12         0.90         0.25         1.25         0.70         0.47 | 71,636,608         100%         100%         -2.39         8.44         0.28         14.29         8.00         9.38         6.03           -2.21         7.73         0.17         12.72         7.12         8.41         5.78           -2.05         7.46         0.41         11.68         6.77         7.78         5.49           11,144         0.12         0.90         0.25         1.26         0.71         0.48         0.50           26,711         0.12         0.90         0.25         1.25         0.70         0.47         0.43 |