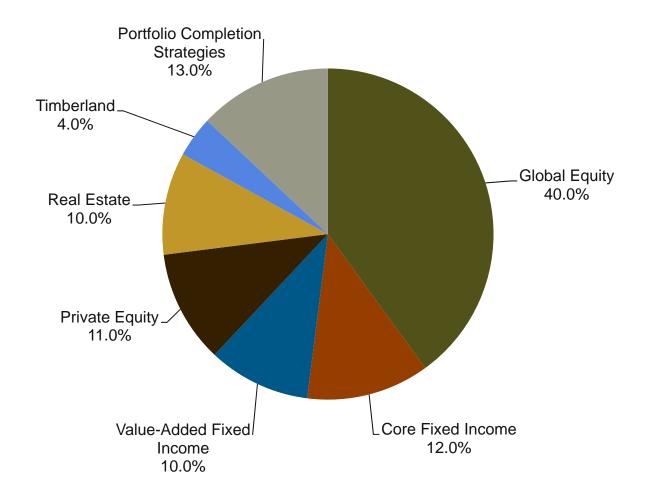

# **Total PRIT Fund Performance (\$71.6 Billion in Assets)**

Gross of Fees as of February 28, 2018



<sup>\*</sup>Target allocation using actual private equity and distressed debt returns.

<sup>\*\*</sup>Fiscal Year ends June 30th. Data as of February 28, 2018.



## **Total PRIT Fund Performance**

Gross of Fees compared to Bonds and Stocks as of February 28, 2018



\*Fiscal Year ends June 30th

\*\*Source: Callan LLC



## **PRIT Fund Asset Allocation**

## **Long-Term Asset Allocation Targets**





#### **PRIT Fund Asset Allocation**

#### Actual Allocation as of February 28, 2018



#### **Actual Allocation vs. Long Term Target Allocation**



#### PENSION RESERVES INVESTMENT TRUST SUMMARY OF PLAN PERFORMANCE RATES OF RETURN (GROSS OF FEES) Periods Ending February 28, 2018

| 31,985,300<br>8,986,935<br>5,825,007<br>7,157,963<br>5,997,109<br>2,530,195 | 40.0%<br>12.0%<br>10.0%<br>11.0%                 | 44.6%<br>12.5%<br>8.1%<br>10.0%<br>8.4%               | -3.98<br>-1.38<br>-0.55<br>-0.32       | 13.33<br>-0.44<br>4.29<br>11.08        | 1.39<br>-2.85<br>0.64<br>0.17                                                                                                                                                                                   | 21.14<br>0.85<br>8.52