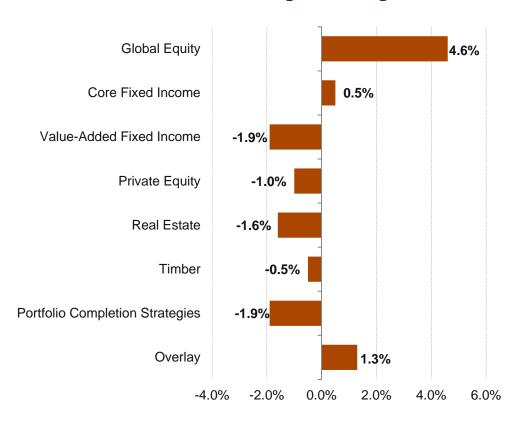

# **Total PRIT Fund Performance (\$71.6 Billion in Assets)**

Gross of Fees as of February 28, 2018



<sup>\*</sup>Target allocation using actual private equity and distressed debt returns.

<sup>\*\*</sup>Fiscal Year ends June 30th. Data as of February 28, 2018.



## **Total PRIT Fund Performance**

Gross of Fees compared to Bonds and Stocks as of February 28, 2018



\*Fiscal Year ends June 30th

\*\*Source: Callan LLC



## **PRIT Fund Asset Allocation**

## **Long-Term Asset Allocation Targets**





#### **PRIT Fund Asset Allocation**

#### Actual Allocation as of February 28, 2018



#### **Actual Allocation vs. Long Term Target Allocation**



#### PENSION RESERVES INVESTMENT TRUST SUMMARY OF PLAN PERFORMANCE RATES OF RETURN (GROSS OF FEES) Periods Ending February 28, 2018

| 31,985,300<br>8,986,935<br>5,825,007<br>7,157,963<br>5,997,109<br>2,530,195 | 40.0%<br>12.0%<br>10.0%<br>11.0%                 | 44.6%<br>12.5%<br>8.1%<br>10.0%<br>8.4%               | -3.98<br>-1.38<br>-0.55<br>-0.32       | 13.33<br>-0.44<br>4.29<br>11.08        | 1.39<br>-2.85<br>0.64<br>0.17                                                                                                                                                                                   | 21.14<br>0.85<br>8.52