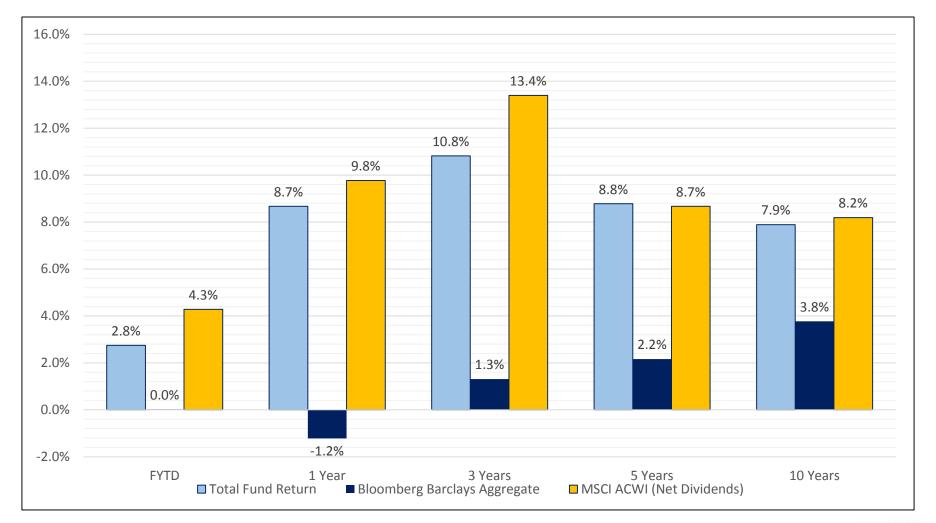

# **Total PRIT Fund Performance**

Gross of Fees compared to Bonds and Stocks as of September 30, 2018