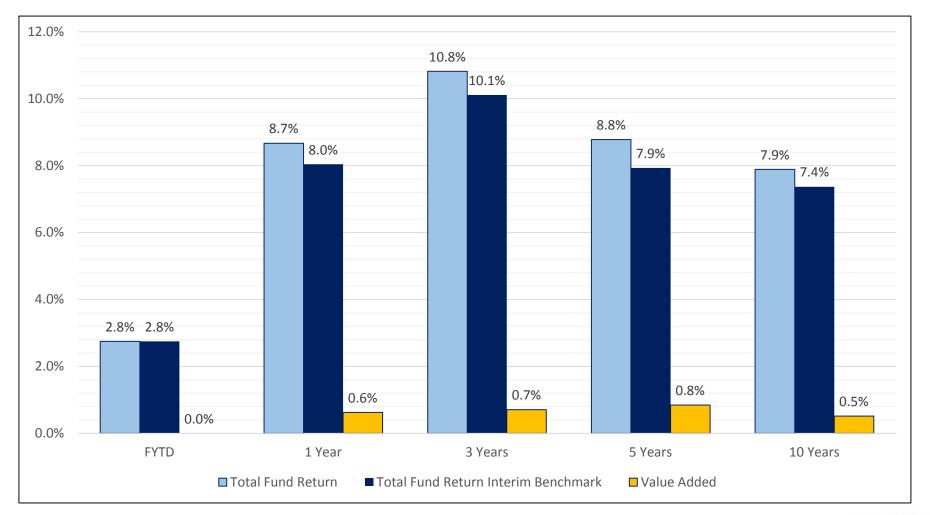

# Total PRIT Fund Performance (\$73.8 Billion in Assets)

Gross of Fees as of September 30, 2018