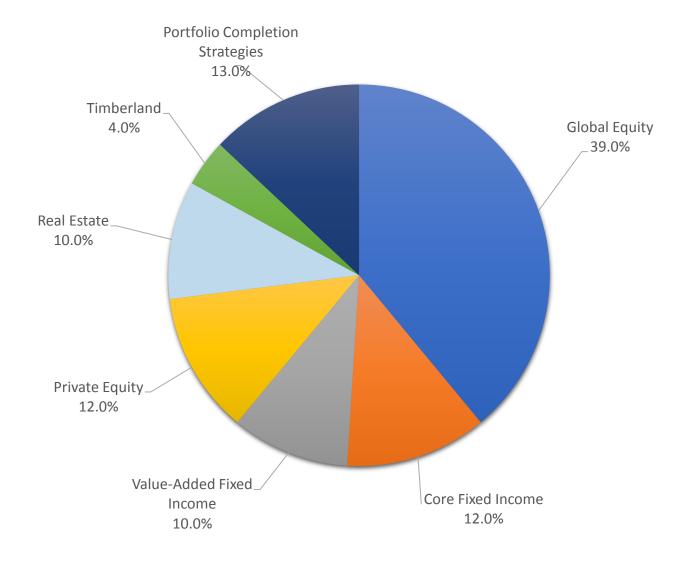

# Total PRIT Fund Performance (\$73.8 Billion in Assets)

Gross of Fees as of September 30, 2018





# **Total PRIT Fund Performance**

Gross of Fees compared to Bonds and Stocks as of September 30, 2018





## **PRIT Fund Asset Allocation**

#### **Long-Term Asset Allocation Targets**





### **PRIT Fund Asset Allocation**

#### Actual Allocation as of September 30, 2018



## **Actual Allocation vs. Long Term Target Allocation Global Equity** 3.1% Core Fixed Income 0.3% Value-Added Fixed Income -2.1% **Private Equity** -1.1% Real Estate -1.3% **Timberland** Portfolio Completion 0.6% **Strategies** Overlay 0.7%



-4.0% -2.0% 0.0% 2.0% 4.0% 6.0%

#### PENSION RESERVES INVESTMENT TRUST SUMMARY OF PLAN PERFORMANCE RATES OF RETURN (GROSS OF FEES) Periods Ending September 30, 2018

|                   |                                                                                                        | Allocation %                                                                                                                        | Month