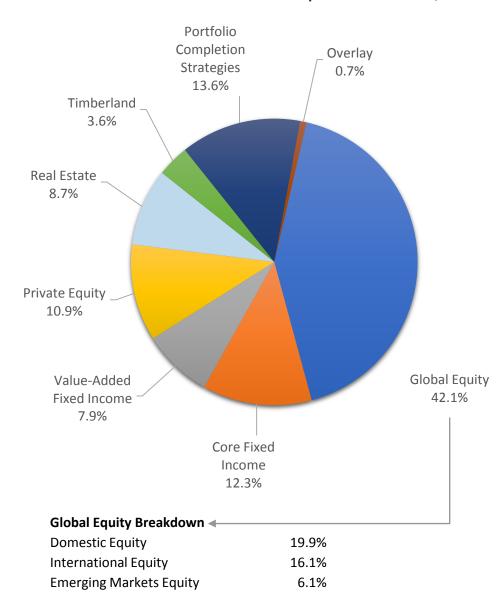

### **PRIT Fund Asset Allocation**

#### Actual Allocation as of September 30, 2018